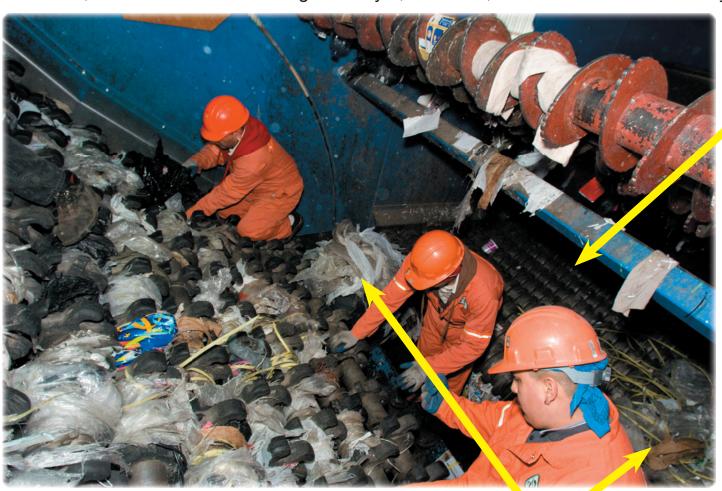

## Please, no bags in recycling carts!

Plastic bags clog our machinery. At least twice a day, we have to shut the entire sorting facility down and send in people with boxcutters to cut the plastic bags out, by hand.

Please help us out by **NOT** including plastic bags in your recycling carts. If you use bags to collect recycling, empty the items into the cart, but do not include the bag. Better yet, use a tub, box or bucket to collect recycling and reuse it each week.